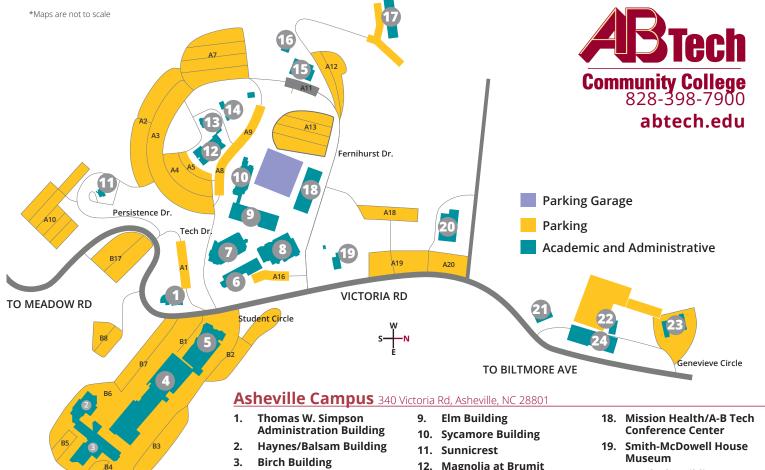

# Building

Allied Health and WD

**Bailey** 

Birch

Chestnut

**Chestnut Storage Shed** 

Coman

Conference Center

Dogwood

Elm

**Fernihurst** 

Fernihurst Annex A

Fernihurst Annex B

**Ferguson** 

Haynes/Balsam

Hemlock

## **Address**

7.

10 Genevieve Circle

**Dogwood Building** 

Services Building

**Ferguson Building** 

**Activity Center** 

K. Ray Bailey Student

Don C. Locke Library

J. Herbert Coman Student

340 Victoria Road

17 Student Circle

89 Facilities Way

90 Facilities Way

10 Fernihurst Drive

16 Fernihurst Drive

9 Student Circle

27 Tech Drive

70 Fernihurst Drive

72 Fernihurst Drive

74 Fernihurst Drive

19 Tech Drive

19 Student Circle

207 Victoria Road

12. Magnolia at Brumit Hospitality Center

13. Fernihurst at Brumit Hospitality Center

14. Fernihurst Annex A & B

15. Advanced Manufacturing Ctr./Maple Building

16. Maple Building Annex

17. Chestnut Building

20. Hemlock Building

21. Poplar Building

22. Ivy Building

23. Roberson Building (93 Victoria Road)

24. Ferguson Center for Allied Health and Workforce Development

#### Building

lvy

Locke

Magnolia Building

Maple

Maple Annex (Walker Hall)

Parking Deck

Poplar (Daycare)

Roberson

Security Building (Mission Lot)

Simpson

Smith McDowell House

Storage Shed (tan)

Storage shed (silver)

Sunnicrest

Sycamore

#### **Address**

9 Genevieve Circle

15 Tech Drive

30 Tech Drive

41 Fernihurst Drive

43 Fernihurst Drive

24 Fernihurst Drive

22 Genevieve Circle

93 Victoria Road

95 VICTOTIA ROAU

46 Persistence Drive

369 Victoria Road

283 Victoria Road

60 Tech Drive

oo recir brive

18 Student Circle

45 Persistence Drive

29 Tech Drive