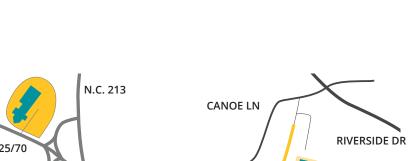

## **A-B Tech Woodfin Buncombe County Public Safety** Training Facility | A-B Tech

**Emergency Services** 24 Canoe Lane, Woodfin, NC 28804

#### Woodfin:

- Apparatus Building 20 Canoe Lane
- Classroom Building 24 Canoe Lane
- Tower below the Apparatus Building is showing 2940 Riverside Drive
- Firing Range is showing 2945 Riverside Drive