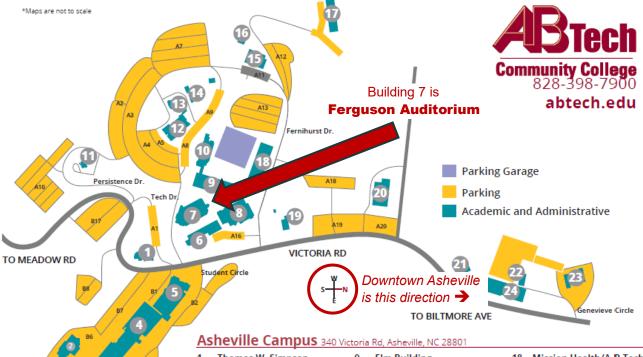

- Thomas W. Simpson Administration Building
- Haynes/Balsam Building
- **Birch Building**
- **Dogwood Building**
- K. Ray Bailey Student Services Building 5.
- Don C. Locke Library
- Ferguson Building
- J. Herbert Coman Student Activity Center

- Elm Building
- 10. Sycamore Building
- 11. Sunnicrest
- Magnolia at Brumit Hospitality Center
- 13. Fernihurst at Brumit **Hospitality Center**
- 14. Fernihurst Annex A & B
- 15. Advanced Manufacturing Ctr./Maple Building
- 16. Maple Building Annex
- 17. Chestnut Building

- Mission Health/A-B Tech Conference Center
- Smith-McDowell House Museum
- 20. Hemlock Building
- 21. Poplar Building
- 22. Ivy Building
- 23. Roberson Building (93 Victoria Road)
- 24. Ferguson Center for Allied Health and Workforce Development